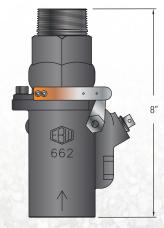

NPT                  |
| 662500903  | Single poppet shear valve, male, 1½" NPT                    |
| 662510902  | Single poppet shear valve, female, 1½" BSPT                 |
| 662510903  | Single poppet shear valve, male, 1½" BSPT                   |
| 662501901  | Double poppet shear valve, union, 1½" NPT                   |
| 662501902  | Double poppet shear valve, female, 1½" NPT                  |
| 662501903  | Double poppet shear valve, male, 11/2" NPT                  |
| 662511902  | Double poppet shear valve, female, 1½" BSPT                 |
| 662511903  | Double poppet shear valve, male, 11/2" BSPT                 |
| 662502902* | Double poppet shear valve, normally closed, female, 1½" NPT |

<sup>\*</sup>UL listed only.

#### **Dimensions**





**Female Double Poppet** 



**Male Double Poppet** 



## Franklin Fueling Systems

franklinfueling.com 3760 Marsh Rd. • Madison, WI 53718, USA Tel: +1 608 838 8786 • Fax: +1 608 838 6433

Tel: USA & Canada +1 800 225 9787 • Tel: UK +44 (0) 1473 243300
Tel: Mex 001 800 738 7610 • Tel: FR +33 (0) 1 69 21 41 41 • Tel: CH +86 10 8565 4566