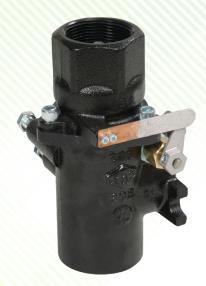

# PRODUCT SHEAR VALVES

EBW® product shear valves immediately stop product flow in the event of fire or collision at the dispenser. A patented adapter shears upon impact, causing the poppet to seal on the valve body, preventing fuel spillage. If fire occurs, a fusible link releases the fulcrum arm, engaging the poppet.

### **HIGHLIGHTS**

- Standard 1½" openings allow minimal flow restriction and a pre-drilled test plug is included for line pressure testing
- Can be boss or U-bolt mounted.
- E-coated for corrosion protection and AGB compatibility.
- Easy-to-replace adapters slide on and off valve base without lifting the dispenser.
- Adapters are available in male, female or, union connections.
- Single poppet models stop product flow from the pump.
   Double poppet models stop flow from the pump and dispenser piping.