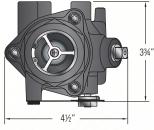

poppet shear valve, female, 1½" NPT                  |
| 662500903  | Single poppet shear valve, male, 1½" NPT                    |
| 662510902  | Single poppet shear valve, female, 1½" BSPT                 |
| 662510903  | Single poppet shear valve, male, 1½" BSPT                   |
| 662501901  | Double poppet shear valve, union, 1½" NPT                   |
| 662501902  | Double poppet shear valve, female, 1½" NPT                  |
| 662501903  | Double poppet shear valve, male, 11/2" NPT                  |
| 662511902  | Double poppet shear valve, female, 1½" BSPT                 |
| 662511903  | Double poppet shear valve, male, 11/2" BSPT                 |
| 662502902* | Double poppet shear valve, normally closed, female, 1½" NPT |

<sup>\*</sup>UL listed only.

#### **Dimensions**





**Female Double Poppet** 



**Male Double Poppet** 



## Franklin Fueling Systems

franklinfueling.com 3760 Marsh Rd. • Madison, WI 53718, USA Tel: +1 608 838 8786 • Fax: +1 608 838 6433

Tel: USA & Canada +1 800 225 9787 • Tel: UK +44 (0) 1473 243300
Tel: Mex 001 800 738 7610 • Tel: FR +33 (0) 1 69 21 41 41 • Tel: CH +86 10 8565 4566