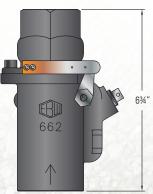

ppet shear valve, female, 1½" NPT                  |
| 662500903  | Single poppet shear valve, male, 1½" NPT                    |
| 662510902  | Single poppet shear valve, female, 1½" BSPT                 |
| 662510903  | Single poppet shear valve, male, 1½" BSPT                   |
| 662501901  | Double poppet shear valve, union, 1½" NPT                   |
| 662501902  | Double poppet shear valve, female, 1½" NPT                  |
| 662501903  | Double poppet shear valve, male, 11/2" NPT                  |
| 662511902  | Double poppet shear valve, female, 1½" BSPT                 |
| 662511903  | Double poppet shear valve, male, 11/2" BSPT                 |
| 662502902* | Double poppet shear valve, normally closed, female, 1½" NPT |

<sup>\*</sup>UL listed only.

#### **Dimensions**





**Female Double Poppet** 



**Male Double Poppet** 



## Franklin Fueling Systems

franklinfueling.com 3760 Marsh Rd. • Madison, WI 53718, USA Tel: +1 608 838 8786 • Fax: +1 608 838 6433

Tel: USA & Canada +1 800 225 9787 • Tel: UK +44 (0) 1473 243300
Tel: Mex 001 800 738 7610 • Tel: FR +33 (0) 1 69 21 41 41 • Tel: CH +86 10 8565 4566